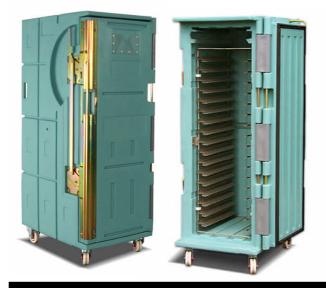

## **Technical features**

- Body and door made of one piece rotomoulded polyethylene. Grooves on internal walls facilitate cold gas flow natural convection
- 2 Body/door hinging with 2 pins
- 3 2-points « Pélican » closing system, made of rustproof treated steel.
  - Rustproof treated steel frame, flush mounted, fitted with 2 fixed and 2 swivelling castors Ø 100 mm
  - One-piece EPDM seal. Retracting door stop to keep door fixed open.
- Label holder

5

15 4 flush-mounted handles

- F 2 brake wheels ø 100 mm or 4 wheels ø 125 mm 2 brake wheels ø 125 mm
- G 4 metal feet ø 60 mm
- T Towing system, foldable sprung tow bar made of stainless steel with 4 wheels Ø 160
- U Dry ice polyethylene tray