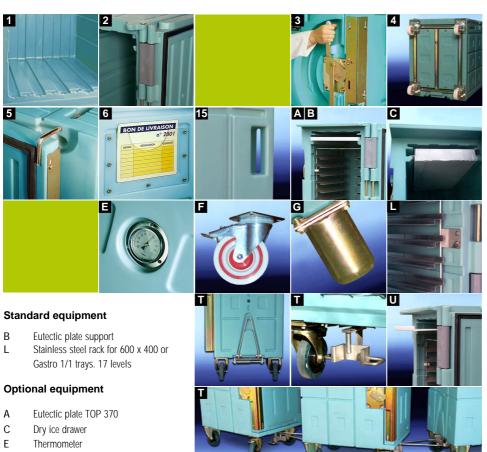

## Specifications and optional equipment

## **Technical features**

- Body and door made of one piece rotomoulded polyethylene. Grooves on internal walls facilitate cold gas flow natural convection
- 2 Body/door hinging with 2 pins
- 3 2-points « Pélican » closing system, made of rustproof treated steel.
  - Rustproof treated steel frame, flush mounted, fitted with 2 fixed and 2 swivelling castors Ø 100 mm
  - One-piece EPDM seal. Retracting door stop to keep door fixed open.
- Label holder

5

15 4 flush-mounted handles

- F 2 brake wheels ø 100 mm or 4 wheels ø 125 mm 2 brake wheels ø 125 mm
- G 4 metal feet ø 60 mm
- T Towing system, foldable sprung tow bar made of stainless steel with 4 wheels Ø 160
- U Dry ice polyethylene tray